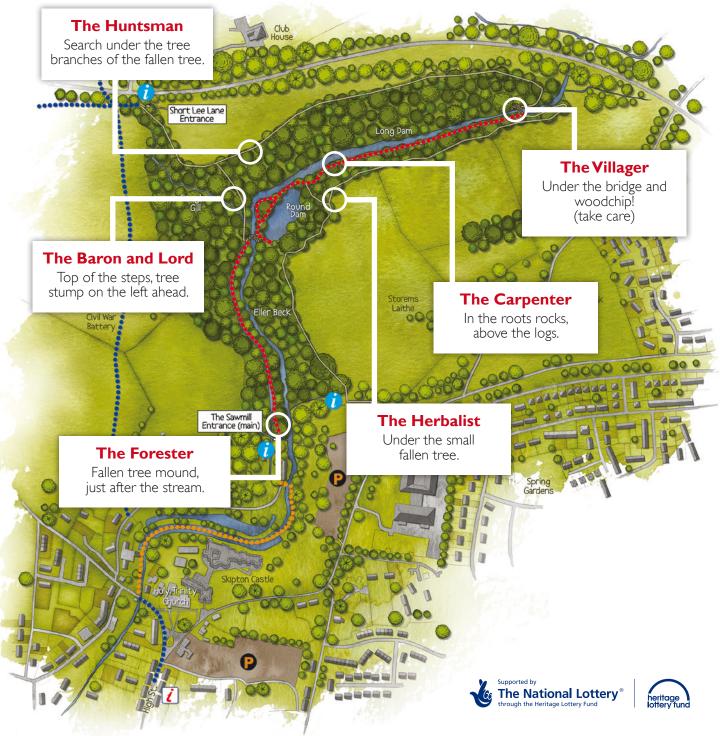

## Follow the historycache trail a fun-packed outdoor treasure hunt

## **History hunt!**

We've hidden a trail of six boxes or caches in Skipton Castle Woods. Find each one to discover how people lived in Skipton and used the woods 900 years ago.

Can you find them all?

## We've hidden a trail of six boxes or caches in Skipton Castle Woods.

Find each one to discover how people lived in Skipton and used the woods 900 years ago.

Inside each is a visitor's book (to put your name in to let other history detectives know you found it before them!) and a stamp to collect.

| Collect your historycache stamps h        | nere.                               |                         |
|-------------------------------------------|-------------------------------------|-------------------------|
| The Forester                              | The Baron and Lord                  | The Carpenter           |
|                                           |                                     |                         |
| The Villager                              | The Herbalist                       | The Huntsman            |
| Now you've found them all, w              | hich one would you rather have beer | n?                      |
| I would like to be the                    |                                     |                         |
| because                                   |                                     |                         |
| <b>Write down three ways that I</b> 1. 2. |                                     | pared to 900 years ago: |
| 3                                         |                                     |                         |